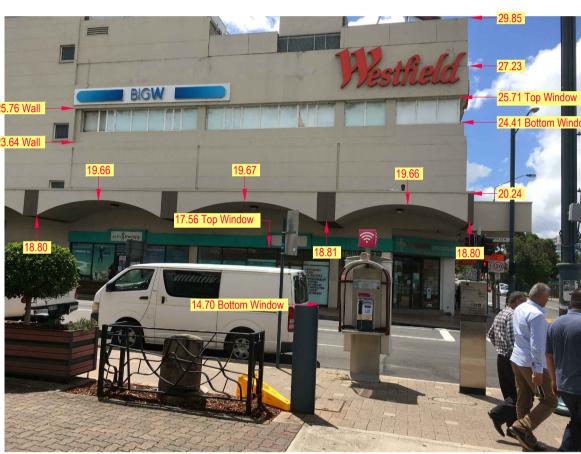

<u>PHOTO 1</u> <u>PHOTO 2</u> <u>PHOTO 3</u> <u>PHOTO 5</u>

<u>PHOTO 6</u> <u>PHOTO 7</u> <u>PHOTO 8</u> <u>PHOTO 9</u>

<u>PHOTO 11</u> <u>PHOTO 12</u> <u>PHOTO 13</u>

| Revision | Amendment or reason for issue | Issue date | Drawn by | Authorised |
|----------|-------------------------------|------------|----------|------------|