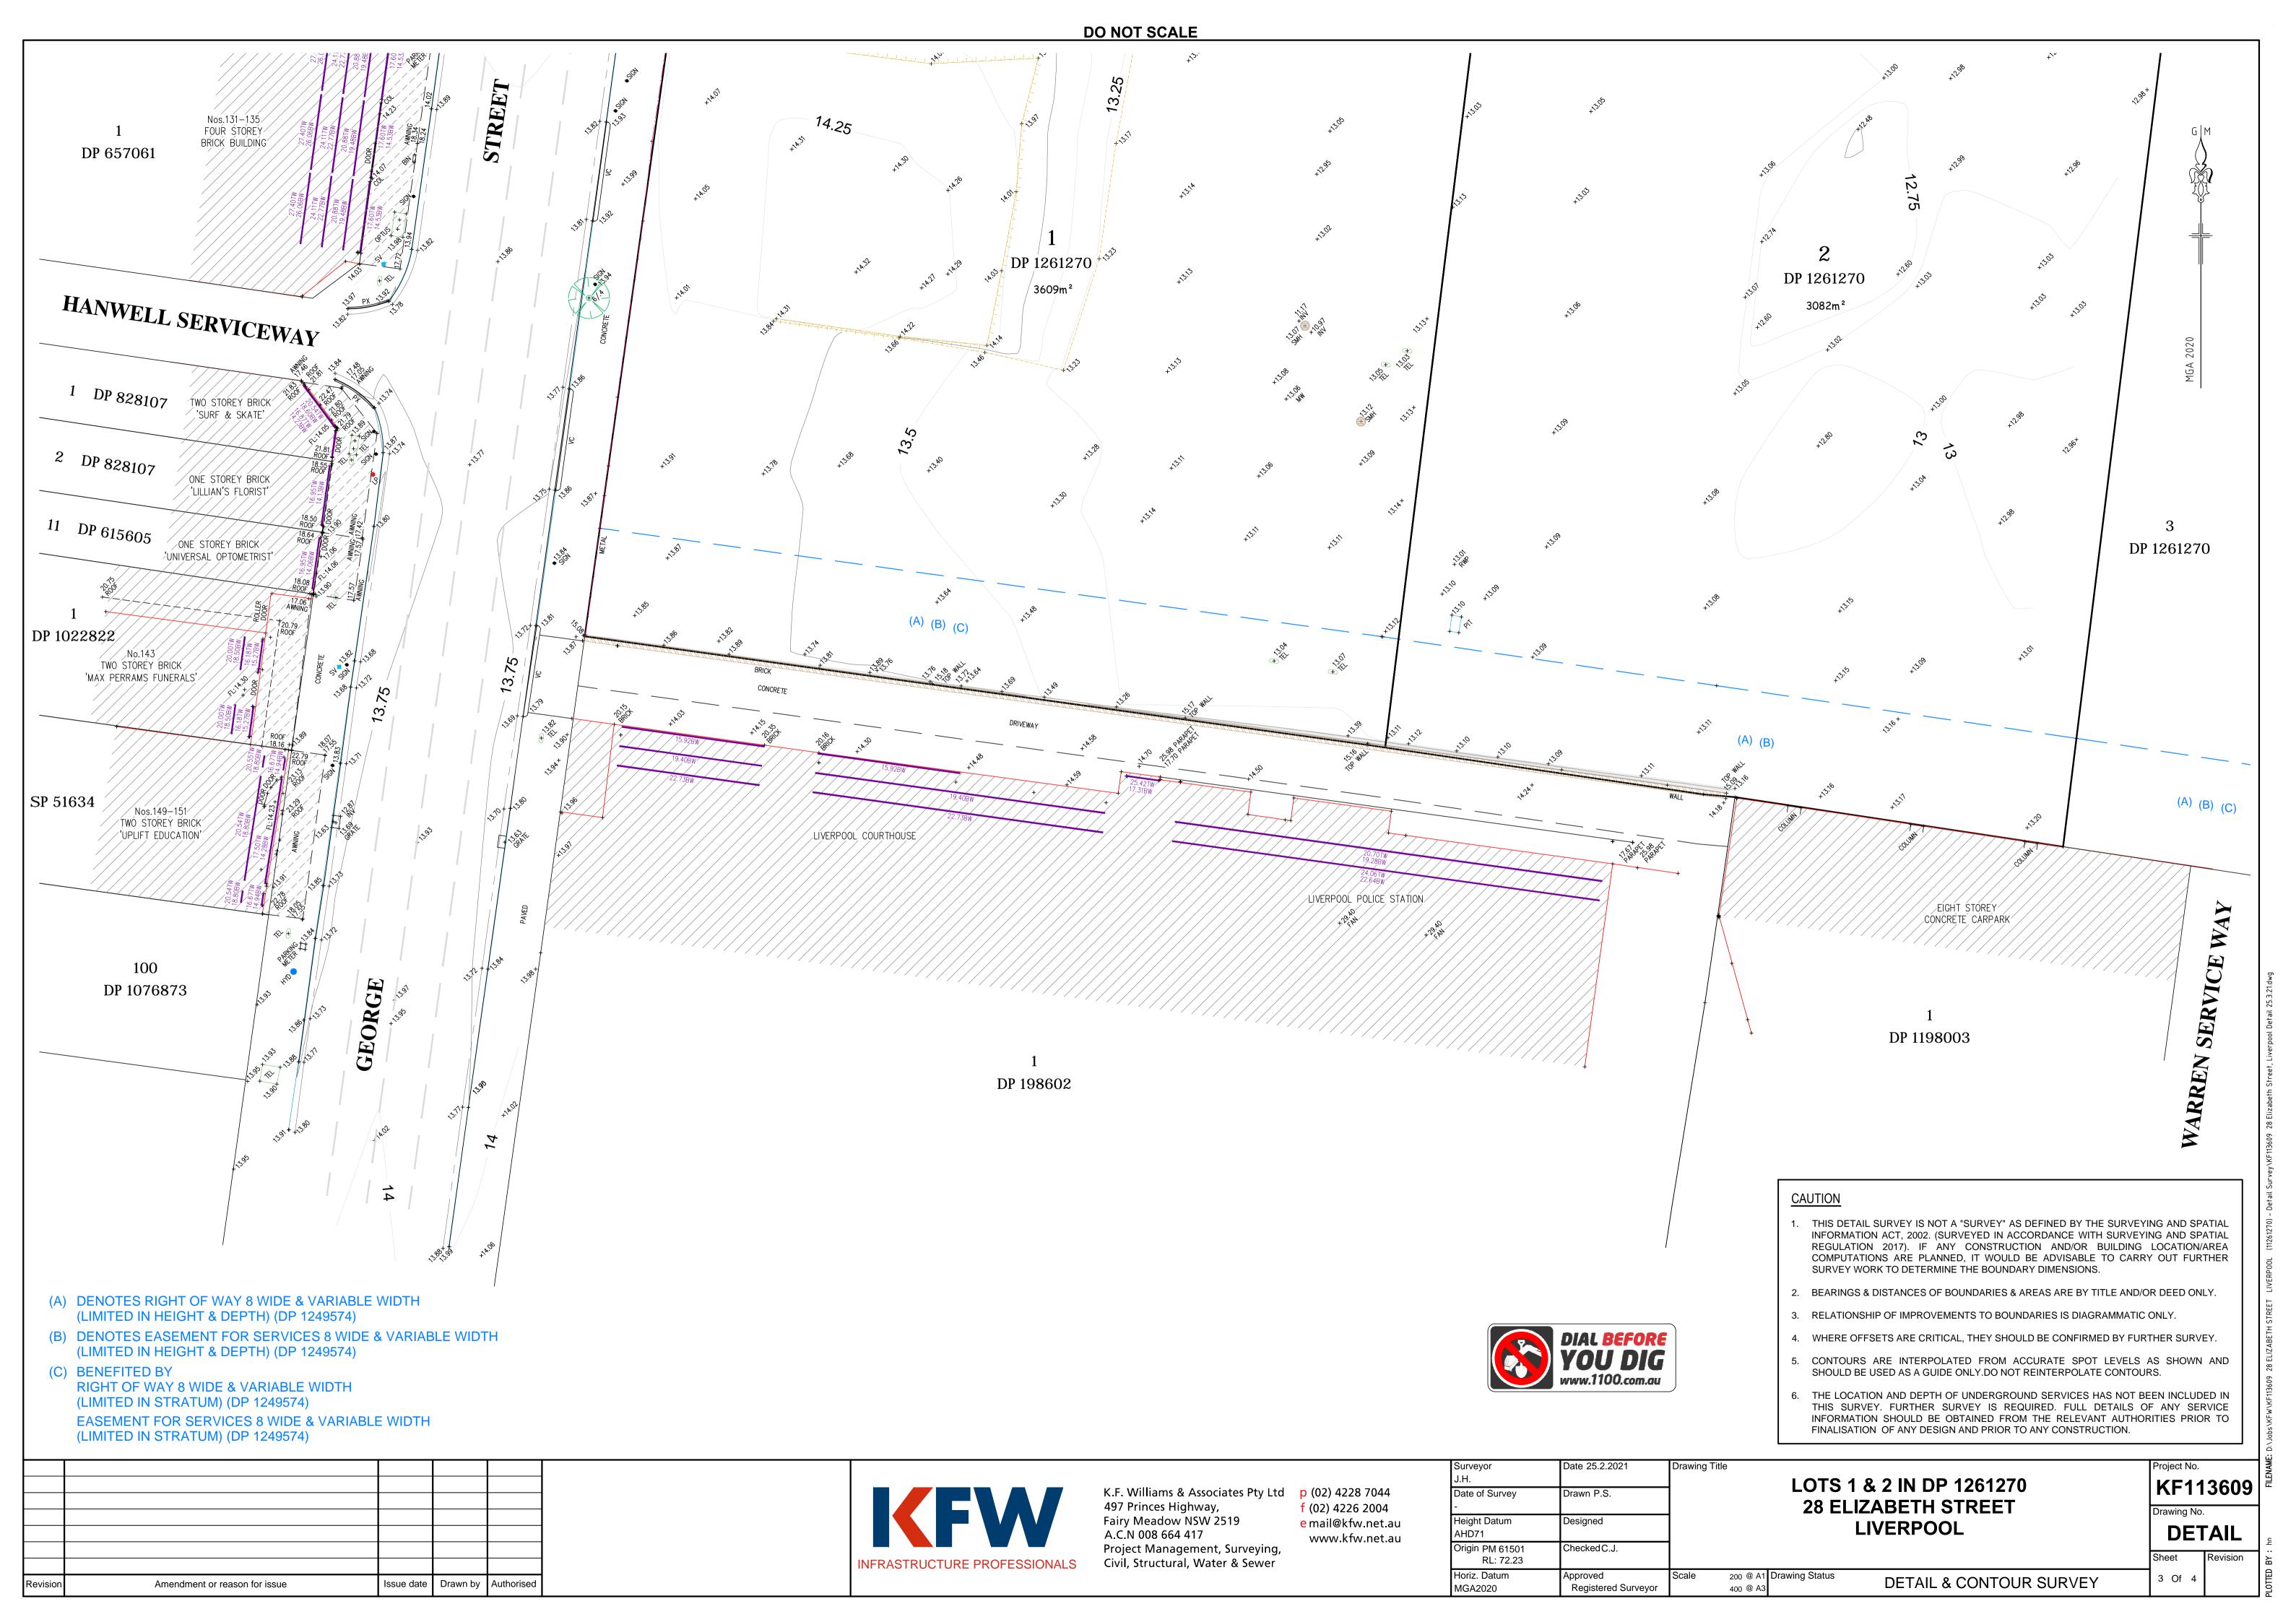

LOTS 1 & 2 IN DP 1261270 28 ELIZABETH STREET LIVERPOOL

DETAIL & CONTOUR SURVEY

KF113609

Drawing No.

DETAIL

Sheet Revision

| | FILENAME: D:\Jobs\KFW\KF113609 28 ELIZABETH STREET LIVERPOOL (11261270) - Detail Survey\KF113609 28 Elizabeth