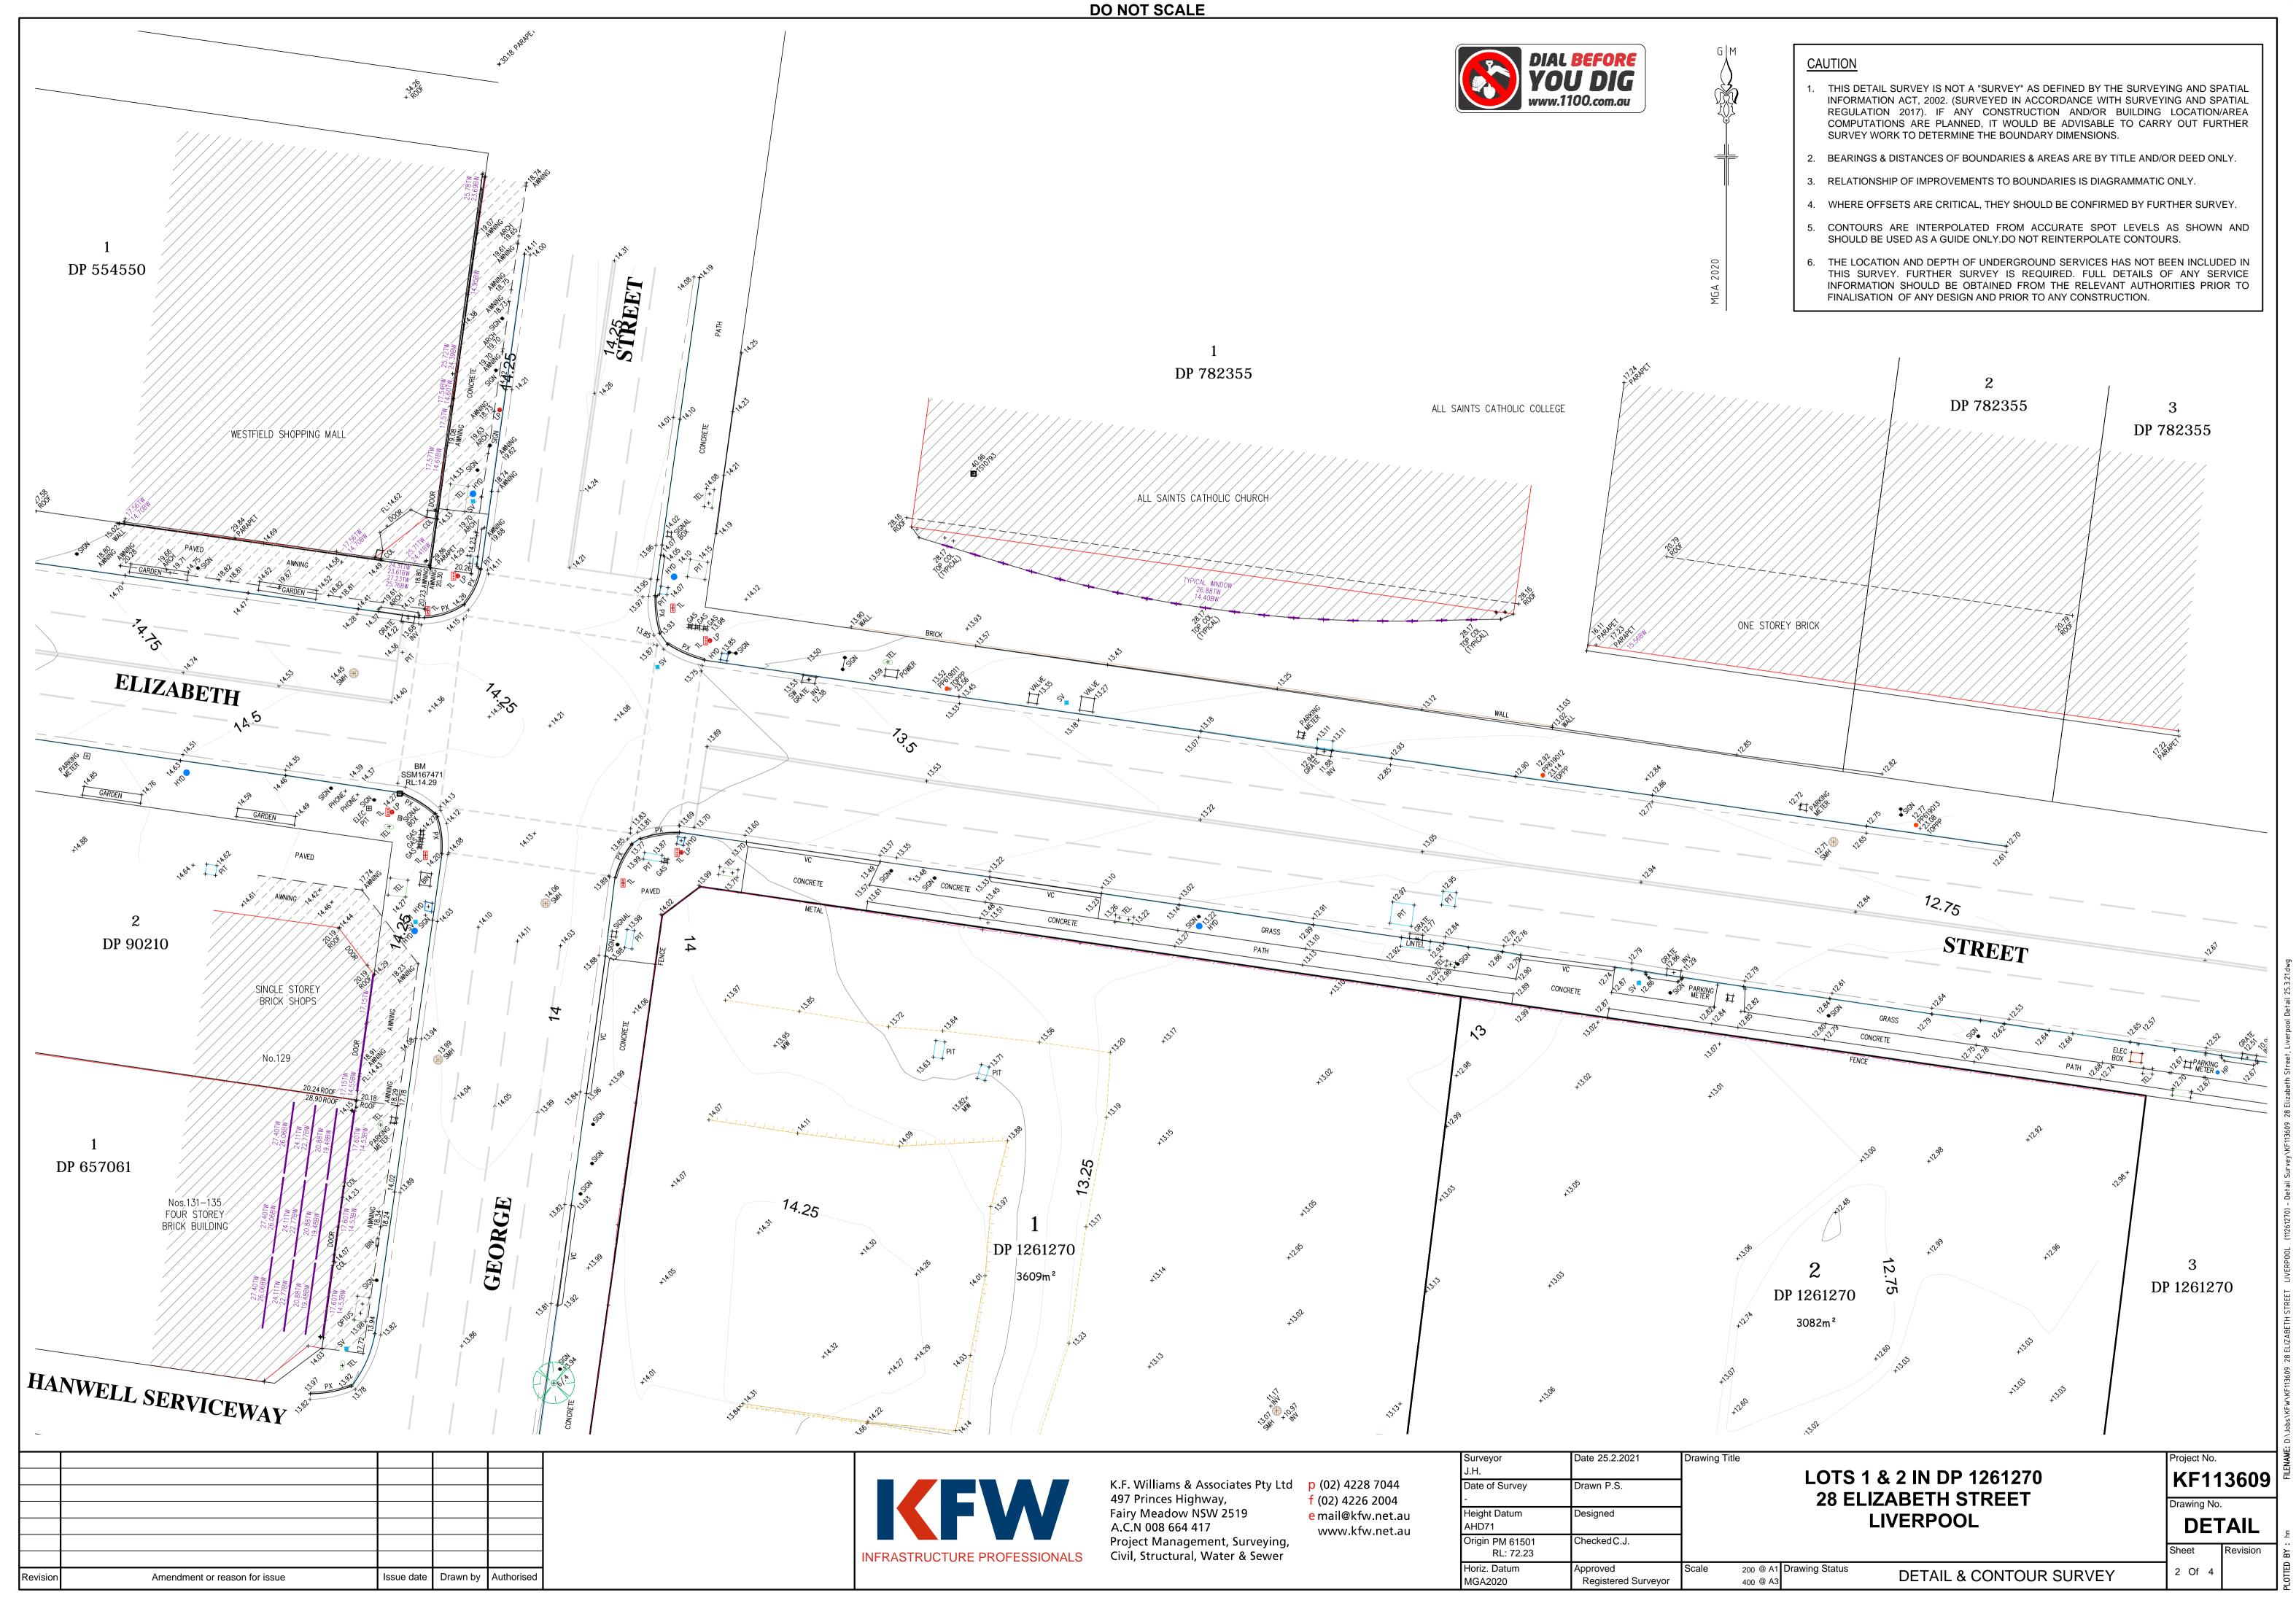

LOTS 1 & 2 IN DP 1261270 28 ELIZABETH STREET LIVERPOOL

DETAIL & CONTOUR SURVEY

KF113609

Drawing No.

DETAIL

Sheet Revision

| | FILENAME: D:\Jobs\KFW\KF113609 28 ELIZABETH STREET LIVERPOOL (11261270) - Detail Survey\KF113609 28 Elizabeth